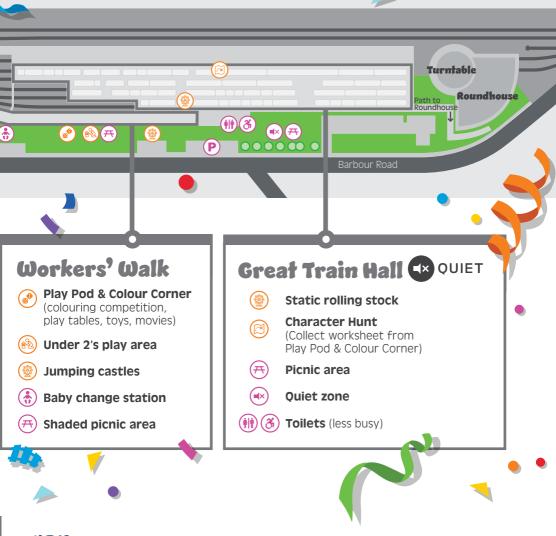

#### Station Precinct (1) NOISY

- Food & Drink
- **(B)** Steam train rides (ticketed)
- Toby the railmotor rides
  (approx. 10-15 minute return trip)
- Toilets (less busy)
- Pram parking
- Baby change station
- Bottle warming / nursing station

### **Exhibition Building**

NSW Rail Museum shop (Including Thomas & Friends merchandise)

(11.00am, 12.00pm, 1.00pm, 2.00pm, 3.00pm, 4.00pm)

+ First Aid

镧 🚳 Toilets 🗵

CROWDED

. . . . . . .

- Refreshments
- Attractions
- Amenities