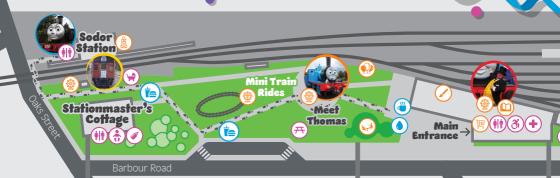

#### Forecourt Park

- Water station
- Coffee cart
- Meet Thomas
- 🍘 Mini train rides 🔼
- **Playground**
- Party Play
- (F) Shaded picnic area